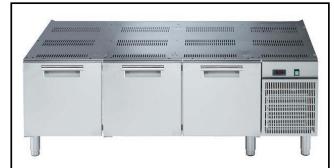

## Modular Cooking Range Line 900XP 3 Drawer Refrigerated Base

| ITEM #  |  |  |
|---------|--|--|
| MODEL # |  |  |
| NAME #  |  |  |
| SIS #   |  |  |
| AIA#    |  |  |

391601 (E9TTAECOMKN)

Refrigerated base with 3 drawers, -2/+10° C, automatic evaporation of defrost condense - R290

#### Item No.

Built-in refrigerator compressor unit. Operating temperature range from -2°C to 10°C. To be installed below 900XP top units. To be delivered with 50 mm height adjustable feet. Exterior panels in stainless steel with Scotch Brite finish. One piece pressed work top in 1.5 mm thick stainless steel. Right-angled side edges to allow flush-fitting junction between units.

#### **Main Features**

- Defrosting and automatic evaporation of condense drain: the condense is automatically evaporated thanks to the electric resistance in the condense drain container.
- Adjustable temperature range from -2 °C to +10 °C to suit meat, fish and dairy storage requirements.
- Forced air circulation for rapid cooling and an even temperature distribution.
- Right angled side edges eliminate gaps and possible dirt traps between units.
- Unit can be easily installed below other 900 line top models.
- GN compliant.
- Designed for modular installation into the cooking block.