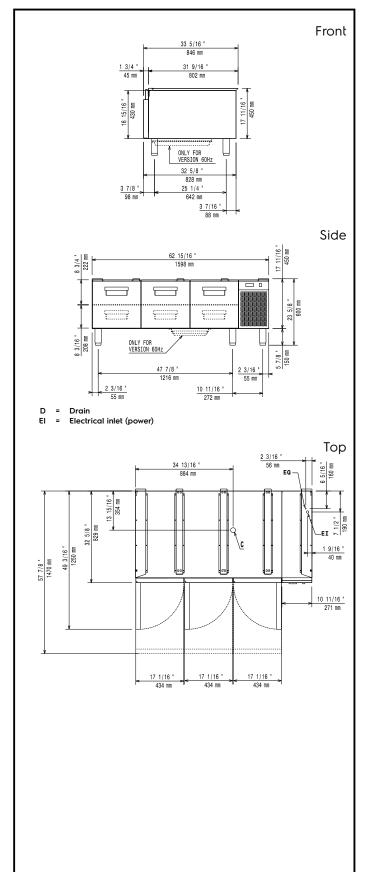

#### **Key Information:**

Gross capacity: 210 lt External dimensions, Width: 1600 mm External dimensions, Depth: 830 mm External dimensions, Height: 600 mm Net weight: 110 kg Shipping weight: 146 kg Shipping height: 840 mm Shipping width: 1050 mm Shipping depth: 1700 mm 1.5 m<sup>3</sup> Shipping volume: